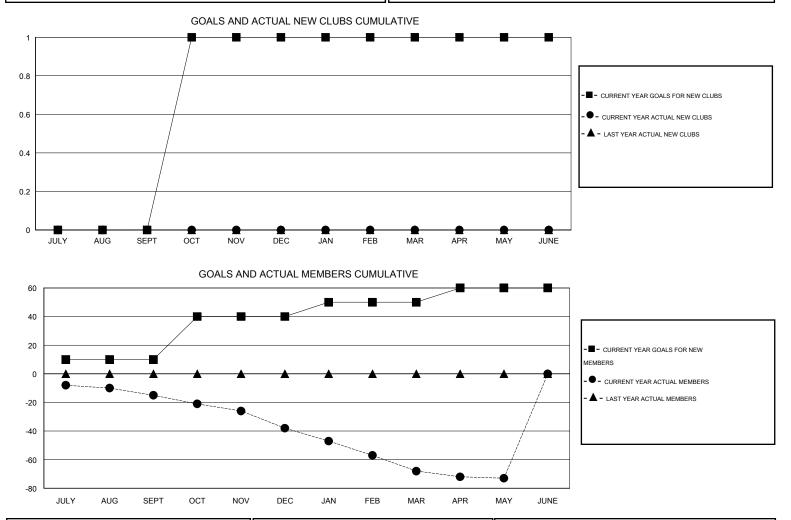

## LOCATION NORTH CAROLINA

GMT CA 1

|               |                  | Clubs            |                  |                  | Members               |                    |                                     |                    |                  |
|---------------|------------------|------------------|------------------|------------------|-----------------------|--------------------|-------------------------------------|--------------------|------------------|
|               | RESU             | TS FOR 2015-2016 |                  |                  | RESULTS FOR 2015-2016 |                    |                                     |                    |                  |
| QUARTER       | NEW CLUB<br>GOAL | NEW CLUBS        | DROPPED<br>CLUBS | NET<br>GAIN/LOSS | QUARTER               | NEW MEMBER<br>GOAL | CHARTER AND<br>NEW MEMBERS<br>ADDED | DROPPED<br>MEMBERS | NET<br>GAIN/LOSS |
| JULY/AUG/SEPT | 0                | 0                | 1                | -1               | JULY/AUG/SEPT         | 10                 | 24                                  | 39                 | -15              |
| OCT/NOV/DEC   | 1                | 0                | 0                | 0                | OCT/NOV/DEC           | 30                 | 14                                  | 37                 | -23              |
| JAN/FEB/MAR   | 0                | 0                | 1                | -1               | JAN/FEB/MAR           | 10                 | 42                                  | 72                 | -30              |
| APR/MAY/JUNE  | 0                | 0                | 0                | 0                | APR/MAY/JUNE          | 10                 | 16                                  | 21                 | -5               |

| DROPPED CLUBS: 2           |          | 36 CLUBS OF 69 ADDED 1 OR MORE<br>NEW MEMBERS | GENDER DISTRIBUTION<br>MALE 842 (65.47%)   |              |            |
|----------------------------|----------|-----------------------------------------------|--------------------------------------------|--------------|------------|
| DROPPED MEMBERS            |          |                                               | FEMALE                                     | 444 (34.53%) |            |
| DECEASED<br>CLUB CANCELLED | 26<br>13 | ASSESSMENT DATA                               | FAMILY UNIT MEMBERS                        |              | 306<br>151 |
| OTHER                      | 130      |                                               | HEAD OF HOUSEHOLD<br>NON-HEAD OF HOUSEHOLD |              |            |
| TOTAL                      | 169      |                                               |                                            |              | 155        |